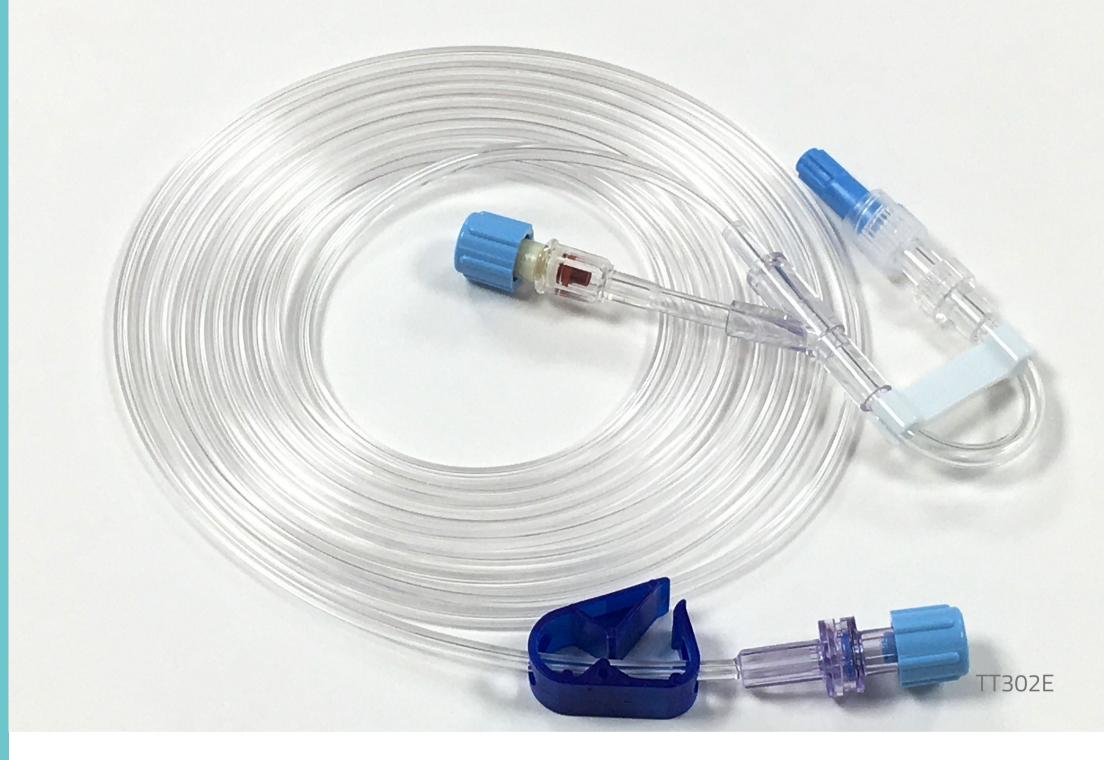

#### TT302E

#### 2-way TIVA Infusion Set with high flow valve

| Priming volume mL: | 3.0  | Carton size:     | 38 x 29 > |
|--------------------|------|------------------|-----------|
| Units per box:     | 50   | Carton quantity: | 50        |
| Length:            | 3.0m | Latex / DEHP ?:  | No        |

Description:

2-way TIVA infusion set (Blue Caps)

Total length: 300cm

Lumen 1 - 'Side arm' with High-Flow Non-Return valve for gravity fed infusion. Lumen 2 - Drug Line with clamp and Pressure Activated Non-return / Anti-Syphon valve for Syringe-pump drug infusion.

Typical Application:

For single drug sedation or delivery of opioid analgesic agents.

x 21cm Mandatory field Brand Name: Europlaz - 2-way TIVA 3.0 m Infusion Set