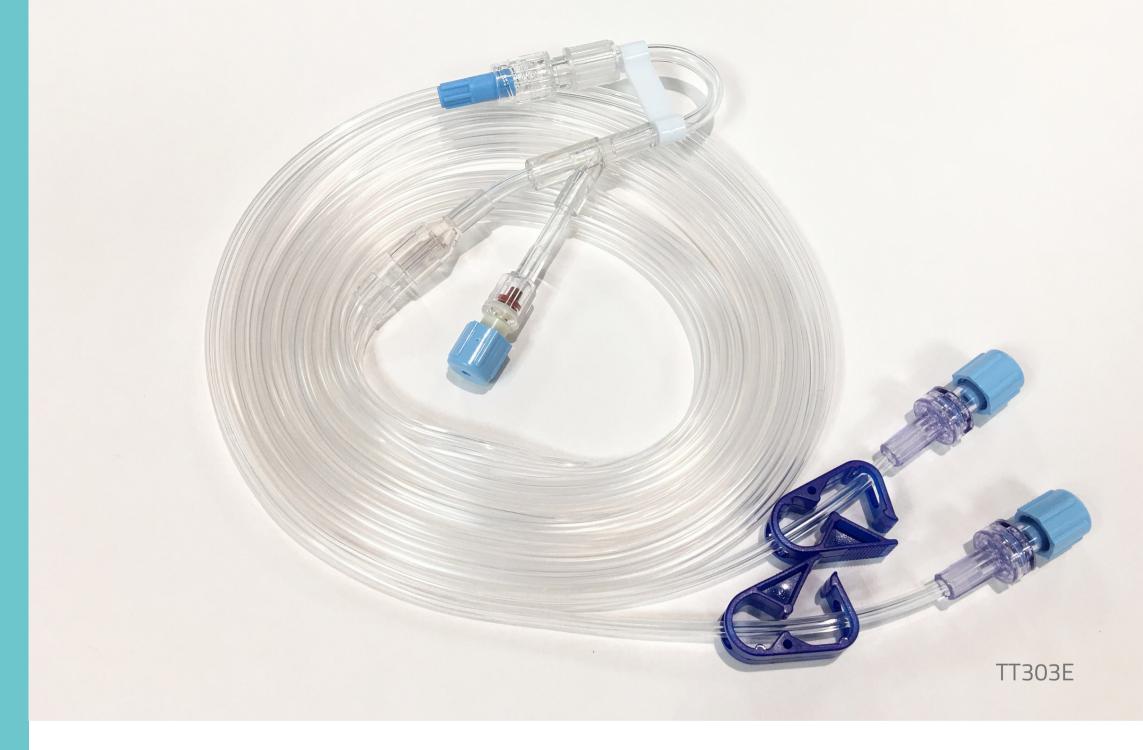

# Total Intravenous Anaesthesia Sets

A secure and safe TIVA line, every time.

TT303E

#### 3-way 3.0m TIVA Infusion Set with high flow valve

| Priming volume mL: | 5.7  | Carton size:     | 38 x 29 |
|--------------------|------|------------------|---------|
| Units per box:     | 50   | Carton quantity: | 50      |
| Length:            | 3.0m | Latex / DEHP?:   | No      |

Description:

3-way TIVA infusion set (Blue Caps)

Total length: 300cm

Lumen 1 - Side arm' with High-Flow Non-Return valve for gravity fed infusion. Lumens 2 & 3 - Drug Line with clamp and Pressure Activated Non-return / Anti-Syphon valve for Syringepump drug infusion.

Typical Application: Designed for nuero / cardiac / max-fac procedures.

x 21cm Mandatory field Brand Name: Europlaz - 3-way TIVA 3.0m Infusion Set